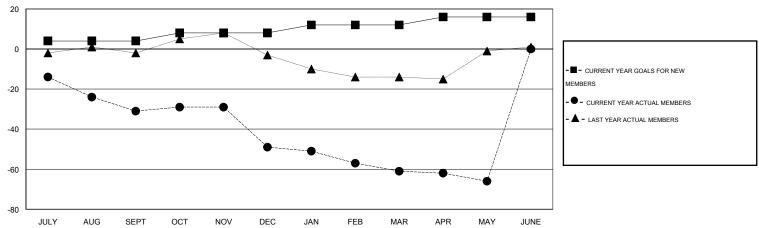

#### GOALS AND ACTUAL MEMBERS CUMULATIVE

| DROPPED CLUBS: 0  DROPPED MEMBERS |         | 31 CLUBS OF 57 ADDED 1 OR MORE NEW MEMBERS | GENDER DISTRIBL  MALE  FEMALE | ITION<br>1,220 (76.68%)<br>371 (23.32%) |     |
|-----------------------------------|---------|--------------------------------------------|-------------------------------|-----------------------------------------|-----|
| DECEASED                          | 31<br>0 | CLICK HERE FOR HEALTH                      | FAMILY UNIT MEMBERS           |                                         | 324 |
| CLUB CANCELLED OTHER              | 127     | ASSESSMENT DATA                            | HEAD OF HOUSEHOLD             |                                         | 160 |
| TOTAL                             | 158     |                                            | NON-HEAD OF HOUSEHOL          | 164                                     |     |